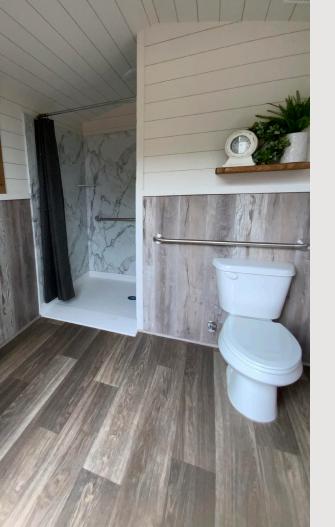

# A Fully Enclosed Bathroom & Double Canvas Insulation Protects Your Investment

The bathroom pods are separately built from the wagons and then later placed into the wagon using a forklift. This key detail ensures that they are a fully enclosed unit that will protect the guests from any odors or humidity that may be emitted from the bathroom. We take pride in the build of our products, so that you can too!