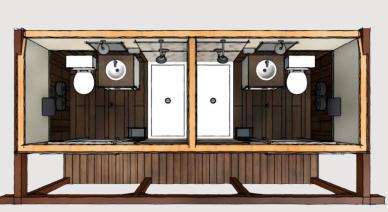

The 8' x 16' floor plan can be configured as two units, each with a shower and toilet, three shower units or three toilet rooms.

Creative opportunities for this floor plan include offices, snack shacks or laundry rooms! With easy transportation, easy utility hookups, and an optimized layout, this floor plan can provide your property with any amenity you might need!

# **3 Room Shower Houses**

**Western and Basic** 

### Shower House Styles New!

Multiple unique styles to choose from, each tailored to cater to your guests' needs, whether it's two bathrooms or three. Give your guests the comfort they deserve and elevate your property's hospitality with one of our new shower houses!