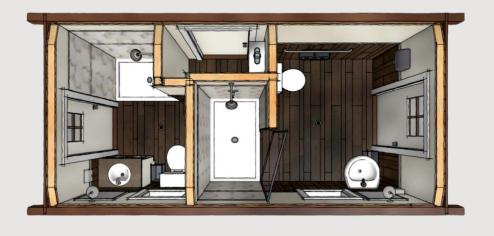

The 8' x 16' floor plan can be configured as two units, each with a shower and toilet, three shower units or three toilet rooms.

Creative opportunities for this floor plan include offices, snack shacks or laundry rooms! With easy transportation, easy utility hookups, and an optimized layout, this floor plan can provide your property with any amenity you might need!

# **3 Room Shower Houses**

**Western and Basic** 

### Shower House Styles New!

Multiple unique styles to choose from, each tailored to cater to your guests' needs, whether it's two bathrooms or three. Give your guests the comfort they deserve and elevate your property's hospitality with one of our new shower houses!

**Basic** 

Floor Plan

# 2 Room Shower Houses

Modern, Coastal, Conestoga

#### **Features Include:**

- **\* ANSI Code Compliant**
- **Style and Sizing Options**
- Available With 2 or 3 Bathrooms
- \* Easily Transported By Forklift

Conestoga