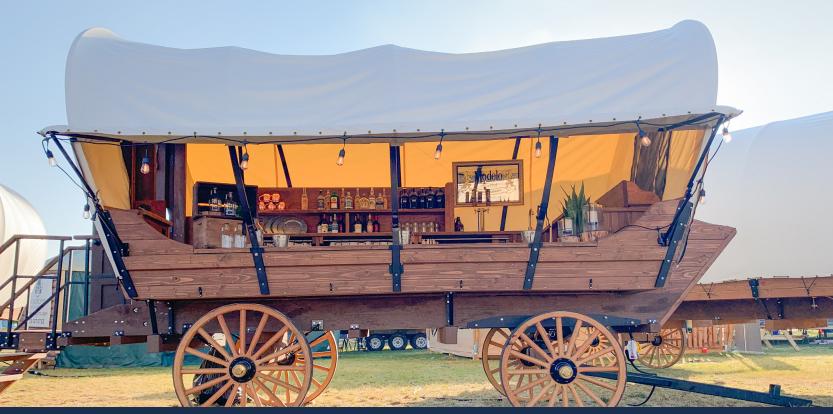

#### **Bar Wagon**

The Conestoga® Bar Wagon draws in guests and creates a unique experience they won't soon forget. Fully portable, this patent-pending wagon is set up for off-the-grid use. The Bar Wagon is the perfect addition to:

- Wedding Venues
- **® Glamping Resorts**
- Dude Ranches
- Rodeos
- ⊕ Carnivals

With a flexible format, this wagon can be customized to fit your needs perfectly.

Call us today, and let's create a food and beverage attraction for your property!