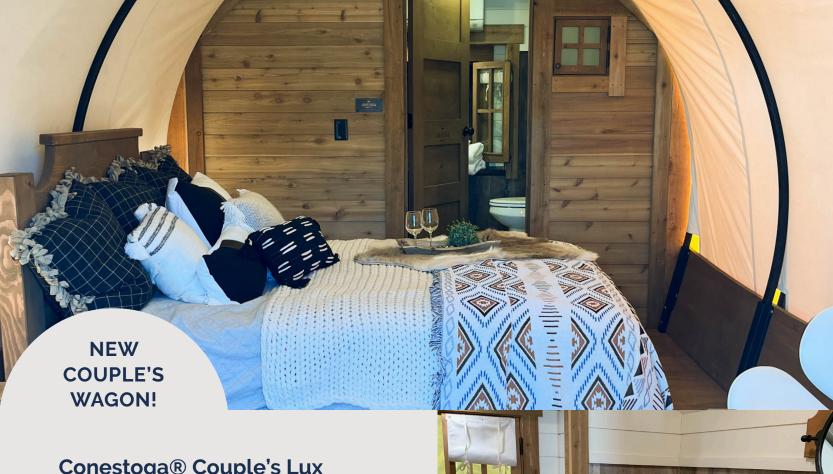

# Conestoga® Couple's Lux Wagon

Let the Conestoga Couple's Lux Wagon be the ideal intimate haven for your guest's next anniversary or couples' staycation!

#### **Comfort For The Couple's Getaway!**

Nestled on your ranch or resort, this romantic escape is tailor-made for couples seeking a glamping paradise. With a snug queen-sized bed, a handy mini-fridge, a quaint table for two, and a private bathroom, every amenity is crafted for your guest's comfort.

#### Features include:

- Fully Enclosed Bathroom
- ⊕ Queen Bed
- ⊕ Table
- Mini Fridge
- Full Sized Shower
- ⊕ AC/Heater
- Standard RV Hookups