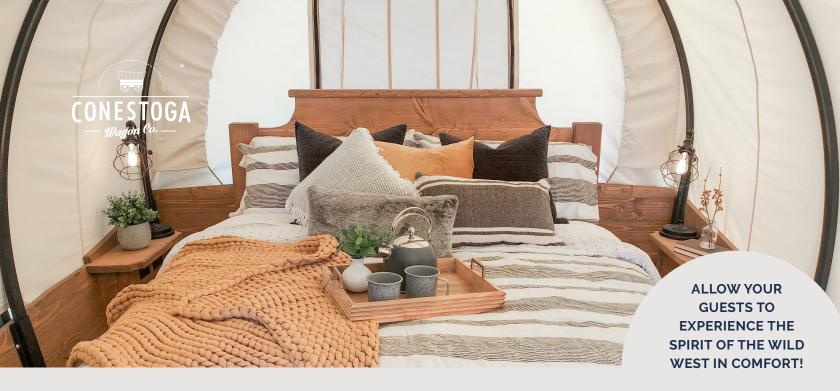

#### **Comfort For The Couple's Getaway!**

Nestled on your ranch or resort, this romantic escape is tailor-made for couples seeking a glamping paradise. With a snug queen-sized bed, a handy mini-fridge, a quaint table for two, and a private bathroom, every amenity is crafted for your guest's comfort.

#### Features include:

- Fully Enclosed Bathroom
- ⊕ Queen Bed
- ⊕ Table
- Mini Fridge
- Full Sized Shower
- ⊕ AC/Heater
- Standard RV Hookups

# Conestoga® Couple's Lux Wagon

Let the Conestoga Couple's Lux Wagon be the ideal intimate haven for your guest's next anniversary or couples' staycation!