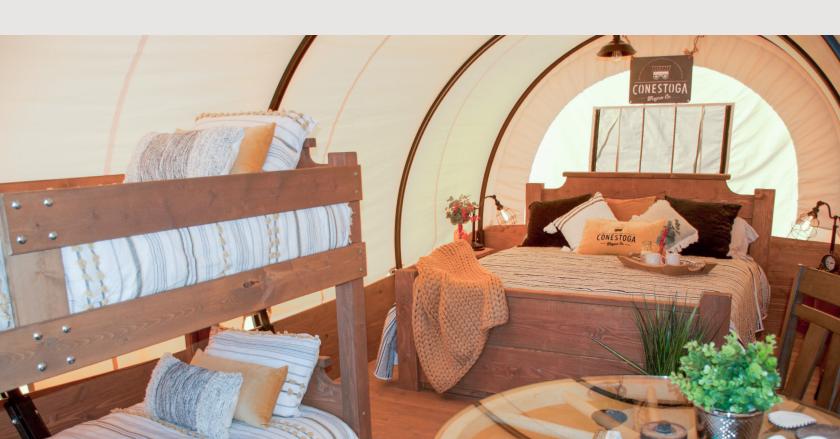

## **Conestoga® Wagon**

This model provides a spacious interior measuring 25 feet long with 180 sq. ft. of floor space and includes a:

- ⊕ king size bed
- bunk beds
- wagon wheel table

With fully functioning wheels, our Conestoga® Wagon has the appealing ability to be transported and moved around your property with ease.

# Multiple Sleeping Configurations

Our Conestoga Wagons have many customizable options to choose from, allowing you to create the perfect clamping experience for your guests. This unique opportunity will provide rental rates that are sure to accelerate your ROI.

#### **WAGON FEATURES:**

Our authentic canvas-covered wagons have:

- **\* USB charging ports**
- overhead lights
- \* two side tables
- \* space for a mini-refrigerator and microwave

The Double Hoop Canvas Canopy design provides ample insulation for cold evenings and hot days. AC and Heating come standard.