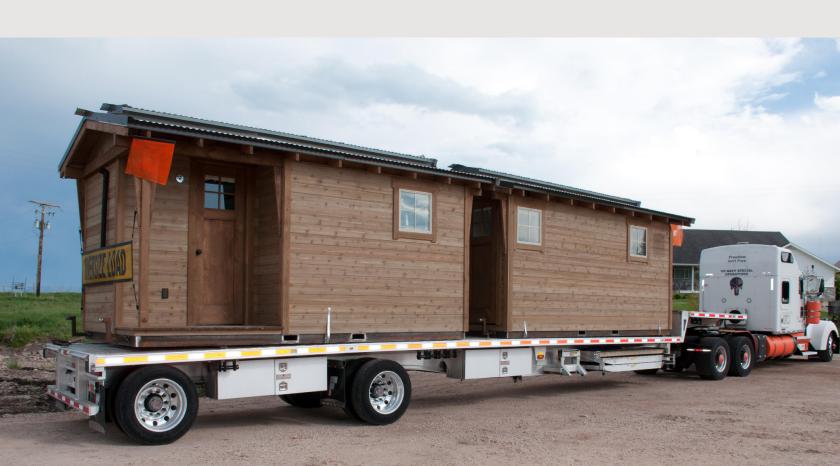

### **Turnkey Premier Shower Houses**

The 'Turnkey' Shower House Building offers an efficient way to quickly add toilet and shower facilities to your property. Ready to hook up to your existing infrastructure, these buildings eliminate the need for onsite contractors.

The 8' x 16' floor plan can be configured as two units, each with a shower and toilet, three shower units or three toilet rooms.

Creative opportunities for this floor plan include offices, snack shacks or laundry rooms! With easy transportation, easy utility hookups, and an optimized layout, this floor plan can provide your property with any amenity you might need!

## **Shower House Delivery and Setup**

Our shower houses are built on steel frames for easy transportation to your property and are ready to hook up to your existing utilities. They are delivered via flatbed truck and can be quickly set in place with a large forklift.