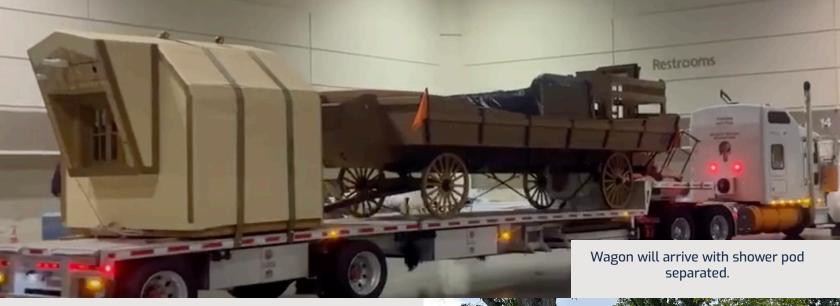

# A Fully Enclosed Bathroom & Double Canvas Insulation Protects Your Investment

The bathroom pods are separately built from the wagons and then later placed into the wagon using a forklift. This key detail ensures that they are a fully enclosed unit that will protect the guests from any odors or humidity that may be emitted from the bathroom. We take pride in the build of our products, so that you can too!

## **Delivered and Easily Relocated**

Our Conestoga® Wagons are hand-built by our craftsmen right here in the U.S. with easy transportation in mind! Our wagons can be transported via flatbed truck to its new home, your property!