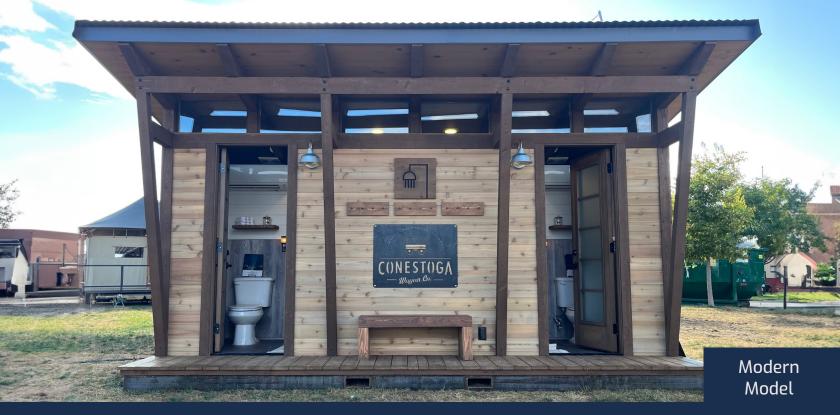

# 2 Room Shower Houses

Modern, Coastal, Conestoga

#### **Features Include:**

- **\* ANSI Code Compliant**
- **Style and Sizing Options**
- Available With 2 or 3 Bathrooms
- \* Easily Transported By Forklift

Conestoga