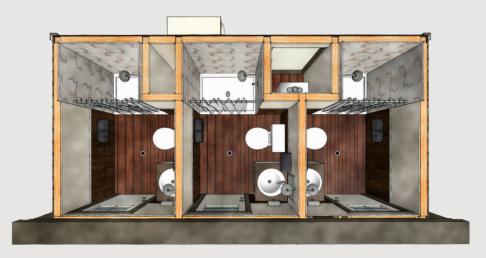

The 8' x 16' floor plan can be configured as two units, each with a shower and toilet, three shower units or three toilet rooms.

Creative opportunities for this floor plan include offices, snack shacks or laundry rooms! With easy transportation, easy utility hookups, and an optimized layout, this floor plan can provide your property with any amenity you might need!

# **3 Room Shower Houses**

**Western and Basic** 

**Basic** 

Floor Plan