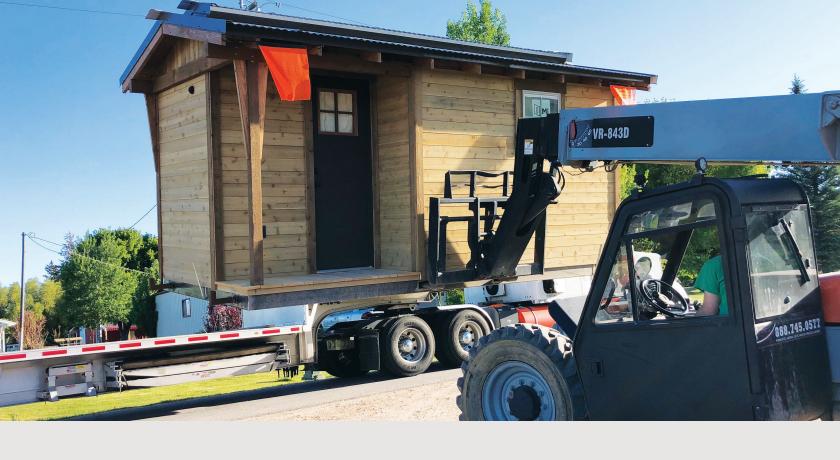

#### Features include:

- Full Metal Framing
- ANSI Code Compliant
- RV Hookups
- Style and Sizing Options
- Available With or Without Bathroom
- Easily Transported By Forklift

COASTAL W/ BATHROOM 10X16

## **Shower House Delivery and Setup**

Our shower houses are built on steel frames for easy transportation to your property and are ready to hook up to your existing utilities. They are delivered via flatbed truck and can be quickly set in place with a large forklift.