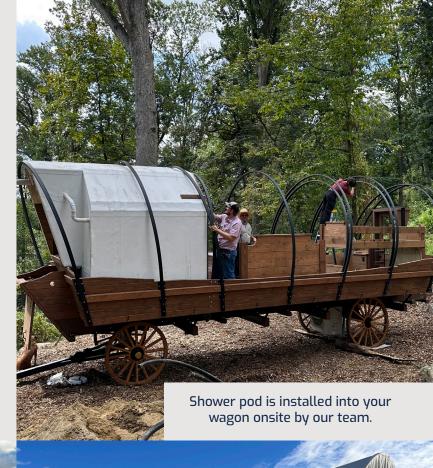

# A Fully Enclosed Bathroom & Double Canvas Insulation Protects Your Investment

The bathroom pods are separately built from the wagons and then later placed into the wagon using a forklift. This key detail ensures that they are a fully enclosed unit that will protect the guests from any odors or humidity that may be emitted from the bathroom. We take pride in the build of our products, so that you can too!