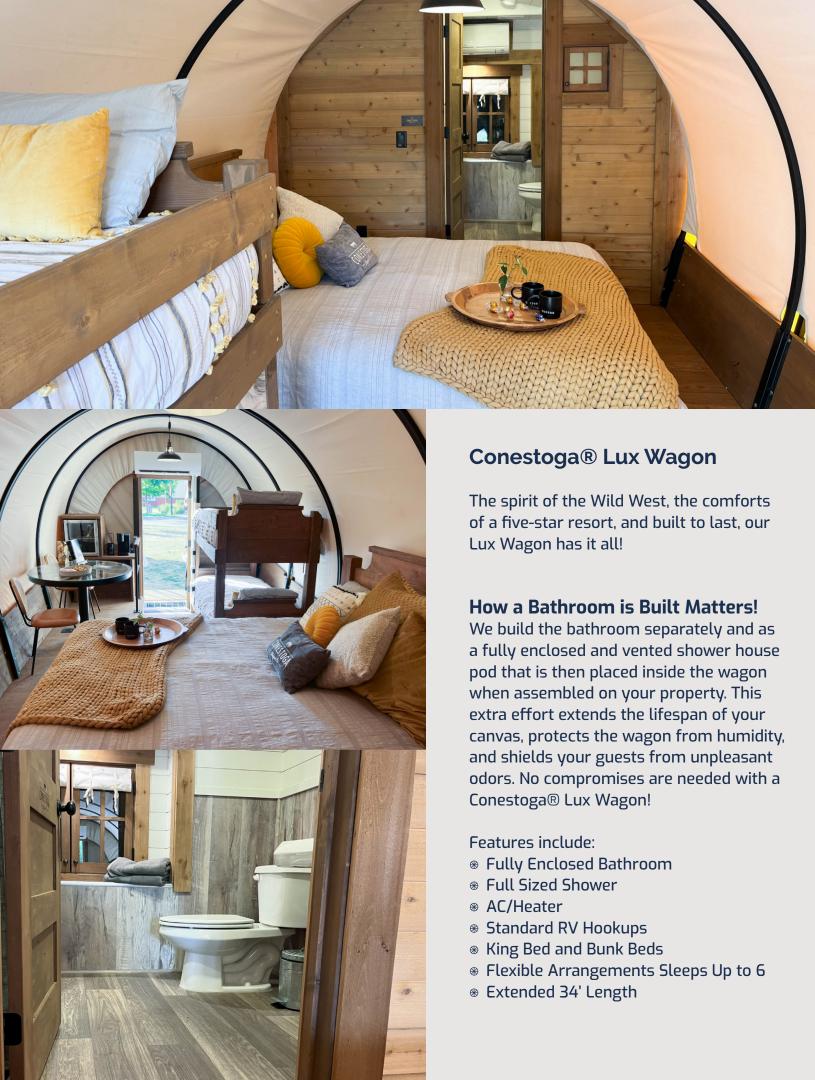

# Conestoga® Couple's Lux Wagon

Let the Conestoga Couple's Lux Wagon be the ideal intimate haven for your guest's next anniversary or couples' staycation!

#### **Comfort For The Couple's Getaway!**

Nestled on your ranch or resort, this romantic escape is tailor-made for couples seeking a glamping paradise. With a snug queen-sized bed, a handy mini-fridge, a quaint table for two, and a private bathroom, every amenity is crafted for your guest's comfort.

#### Features include:

- Fully Enclosed Bathroom
- ⊕ Queen Bed
- ⊕ Table
- Mini Fridge
- Full Sized Shower
- ⊕ AC/Heater
- Standard RV Hookups

# A Fully Enclosed Bathroom & Double Canvas Insulation Protects Your Investment

The bathroom pods are separately built from the wagons and then later placed into the wagon using a forklift. This key detail ensures that they are a fully enclosed unit that will protect the guests from any odors or humidity that may be emitted from the bathroom. We take pride in the build of our products, so that you can too!