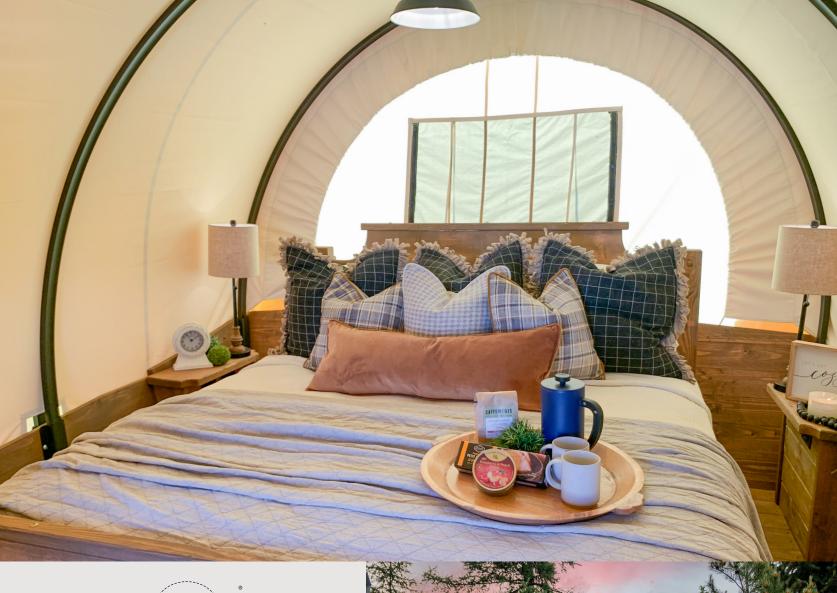

## **Conestoga® Wagon**

This model provides a spacious interior measuring 25 feet long with 180 sq. ft. of floor space and includes a:

- ⊕ king size bed
- bunk beds
- wagon wheel table

With fully functioning wheels, our Conestoga® Wagon has the appealing ability to be transported and moved around your property with ease.

# Multiple Sleeping Configurations

Our Conestoga Wagons have many customizable options to choose from, allowing you to create the perfect clamping experience for your guests. This unique opportunity will provide rental rates that are sure to accelerate your ROI.

#### **WAGON FEATURES:**

Our authentic canvas-covered wagons have:

- **\* USB charging ports**
- overhead lights
- \* two side tables
- \* space for a mini-refrigerator and microwave

The Double Hoop Canvas Canopy design provides ample insulation for cold evenings and hot days. AC and Heating come standard.