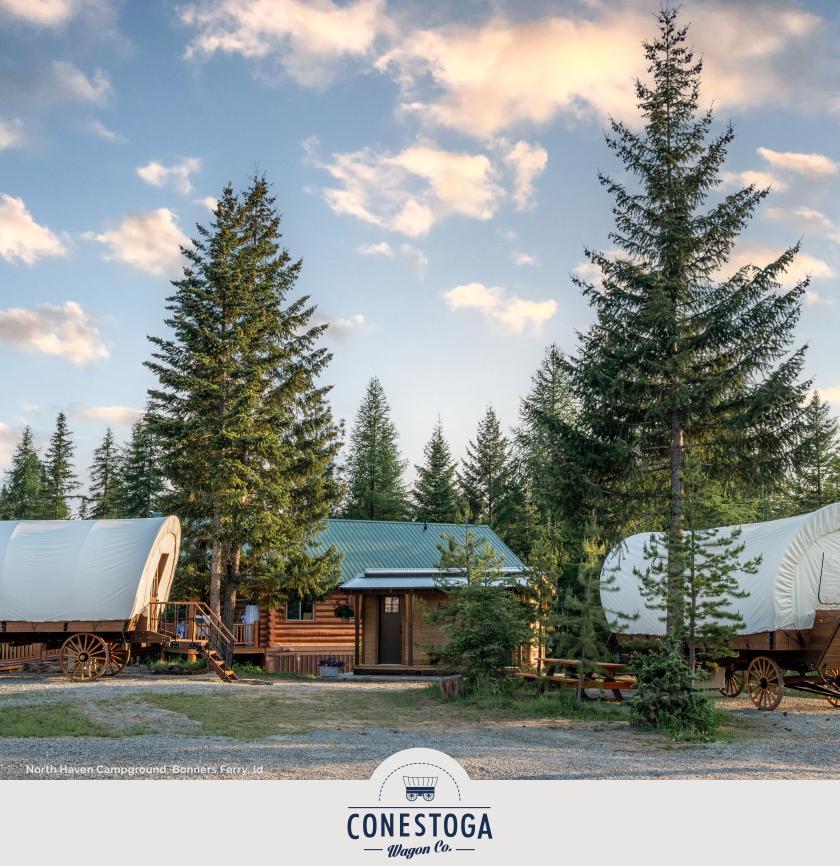

Handcrafted Luxury Conestoga® Wagons, Flexible Turnkey Shower Houses, and Cabins

Wagons + Shower Houses + Cabins = Glamping Resort

Handcrafted in Idaho USA · conestogawagonco.com

### **Conestoga® Cabins**

Get a taste of true tranquility with our new cabins, offered in a variety of styles. These cozy havens bring a touch of rustic charm to your property, offering guests a private but genuine countryside escape.

#### **Styles and Sizes**

Designed with flexibility in mind, our Cabins come in various sizes, catering to your property needs. Whether you want to provide a tranquil couple's retreat or a spacious family getaway, these cabins will redefine your guest's stay!