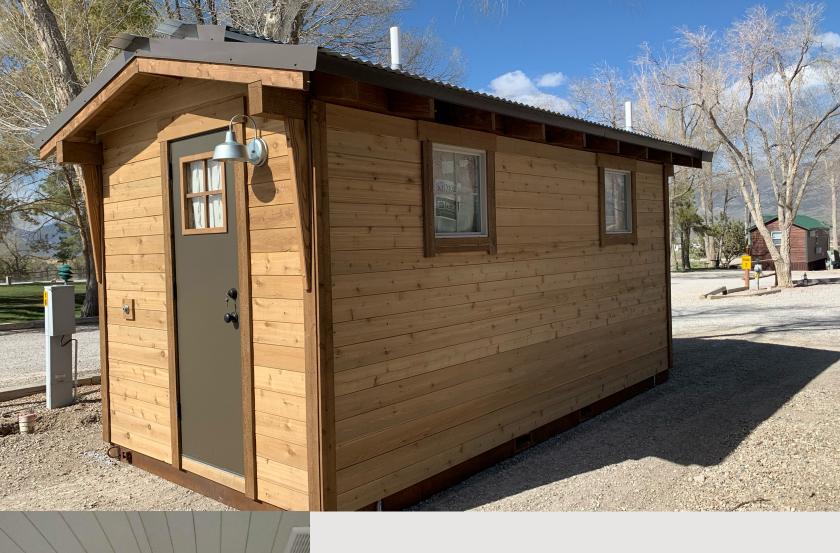

### **Turnkey Premier Shower Houses**

The 'Turnkey' Shower House Building offers an efficient way to quickly add toilet and shower facilities to your property. Ready to hook up to your existing infrastructure, these buildings eliminate the need for onsite contractors.

The 8' x 16' floor plan can be configured as two units, each with a shower and toilet, three shower units or three toilet rooms.

Creative opportunities for this floor plan include offices, snack shacks or laundry rooms! With easy transportation, easy utility hookups, and an optimized layout, this floor plan can provide your property with any amenity you might need!