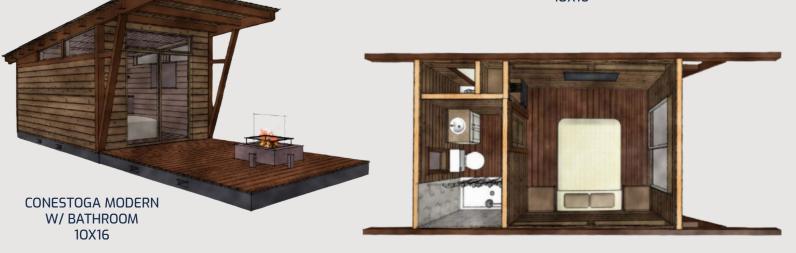

# **CONESTOGA® CABINS**

#### **Durability Meets Comfort**

Crafted with a robust full-metal frame to ensure durability and longevity, all while boasting an aesthetic exterior that your guests will love.

Plus, with RV-style hookups identical to our popular shower houses, seamless integration into your property's amenities is a given. Give the gift of a unique glamping experience while redefining relaxation on your property!

#### Features include:

- Full Metal Framing
- ANSI Code Compliant
- RV Hookups
- Style and Sizing Options
- Available With or Without Bathroom
- Easily Transported By Forklift

COASTAL W/ BATHROOM 10X16