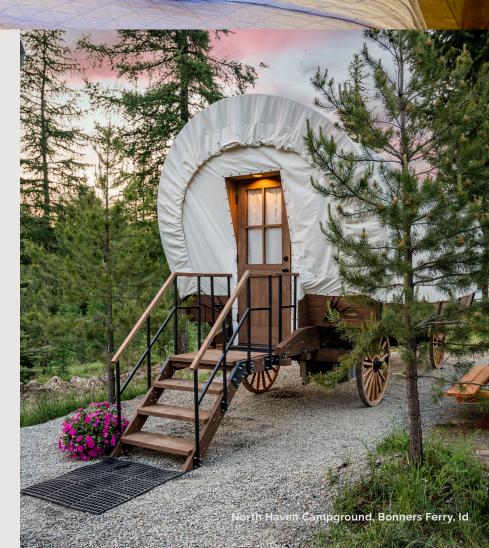

Our Conestoga® Wagons are built with a double canopy framing that protects against the elements of the outdoors to ensure your guests' comfort during their stay.

First layer of canvas is stretched across the wagon frame providing extra insulation.

The second layer of vinyl canvas is stretched over the wagon hoops adding an extra layer of protection and making it easy to clean.

## **Conestoga® Wagon**

This model provides a spacious interior measuring 25 feet long with 180 sq. ft. of floor space and includes a:

- ⊕ king size bed
- bunk beds
- wagon wheel table

With fully functioning wheels, our Conestoga® Wagon has the appealing ability to be transported and moved around your property with ease.

## **Delivered and Easily Relocated**

Our Conestoga® Wagons are hand-built by our craftsmen right here in the U.S. with easy transportation in mind! Our wagons can be transported via flatbed truck to its new home, your property!