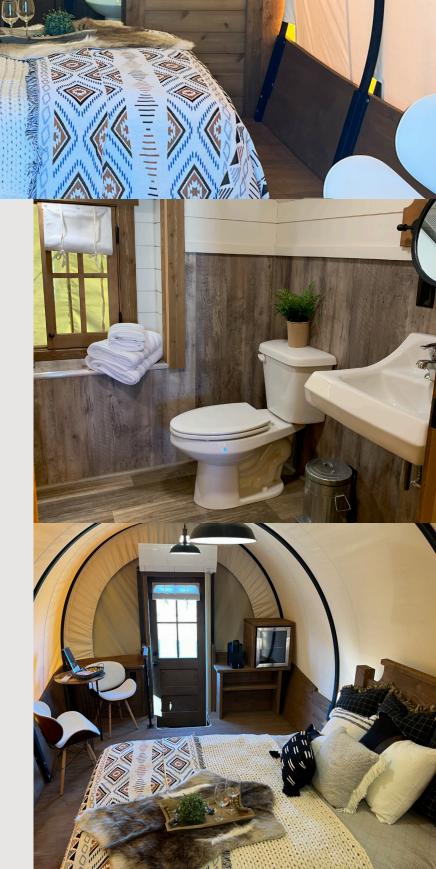

#### **Comfort For The Couple's Getaway!**

Nestled on your ranch or resort, this romantic escape is tailor-made for couples seeking a glamping paradise. With a snug queen-sized bed, a handy mini-fridge, a quaint table for two, and a private bathroom, every amenity is crafted for your guest's comfort.

#### Features include:

- Fully Enclosed Bathroom
- ⊕ Queen Bed
- ⊕ Table
- Mini Fridge
- Full Sized Shower
- ⊕ AC/Heater
- Standard RV Hookups