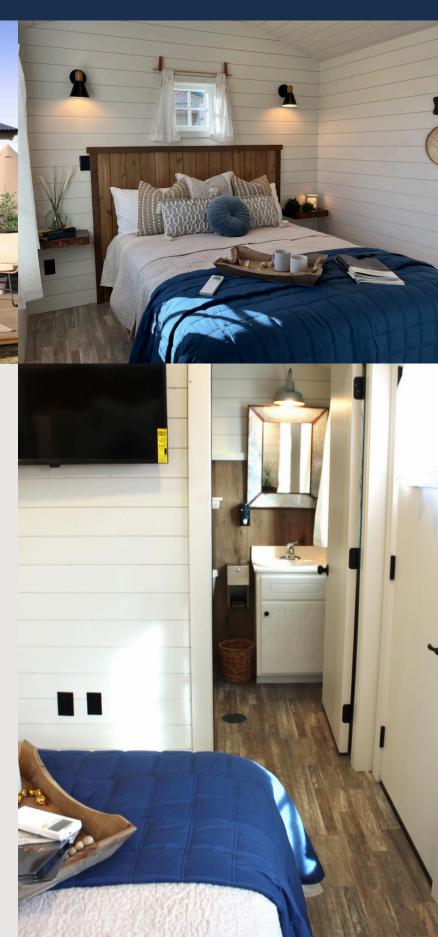

#### **Durability Meets Comfort**

Crafted with a robust full-metal frame to ensure durability and longevity, all while boasting an aesthetic exterior that your guests will love.

Plus, with RV-style hookups identical to our popular shower houses, seamless integration into your property's amenities is a given. Give the gift of a unique glamping experience while redefining relaxation on your property!

#### Features include:

- Full Metal Framing
- ANSI Code Compliant
- RV Hookups
- Style and Sizing Options
- Available With or Without Bathroom
- Easily Transported By Forklift

COASTAL W/ BATHROOM 10X16