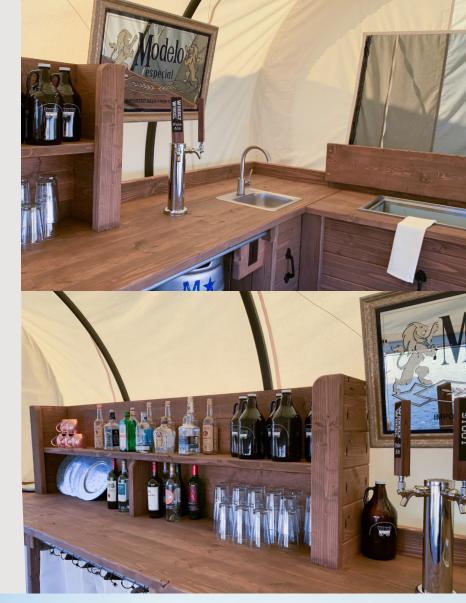

#### **Bar Wagon**

The Conestoga® Bar Wagon draws in guests and creates a unique experience they won't soon forget. Fully portable, this patent-pending wagon is set up for off-the-grid use. The Bar Wagon is the perfect addition to:

- Wedding Venues
- **® Glamping Resorts**
- Dude Ranches
- Rodeos
- ⊕ Carnivals

With a flexible format, this wagon can be customized to fit your needs perfectly.

Call us today, and let's create a food and beverage attraction for your property!