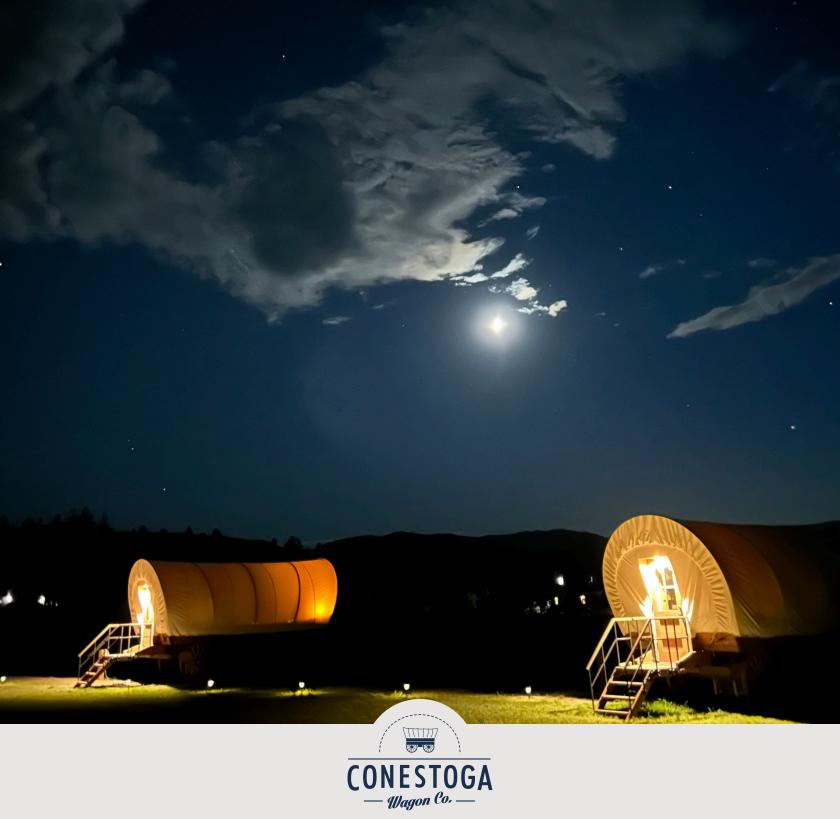

## **Conestoga® Wagon**

This model provides a spacious interior measuring 25 feet long with 180 sq. ft. of floor space and includes a:

- ⊕ king size bed
- bunk beds
- wagon wheel table

With fully functioning wheels, our Conestoga® Wagon has the appealing ability to be transported and moved around your property with ease.

# Multiple Sleeping Configurations

Our Conestoga Wagons have many customizable options to choose from, allowing you to create the perfect clamping experience for your guests. This unique opportunity will provide rental rates that are sure to accelerate your ROI.

#### **WAGON FEATURES:**

Our authentic canvas-covered wagons have:

- **\* USB charging ports**
- overhead lights
- \* two side tables
- \* space for a mini-refrigerator and microwave

The Double Hoop Canvas Canopy design provides ample insulation for cold evenings and hot days. AC and Heating come standard.