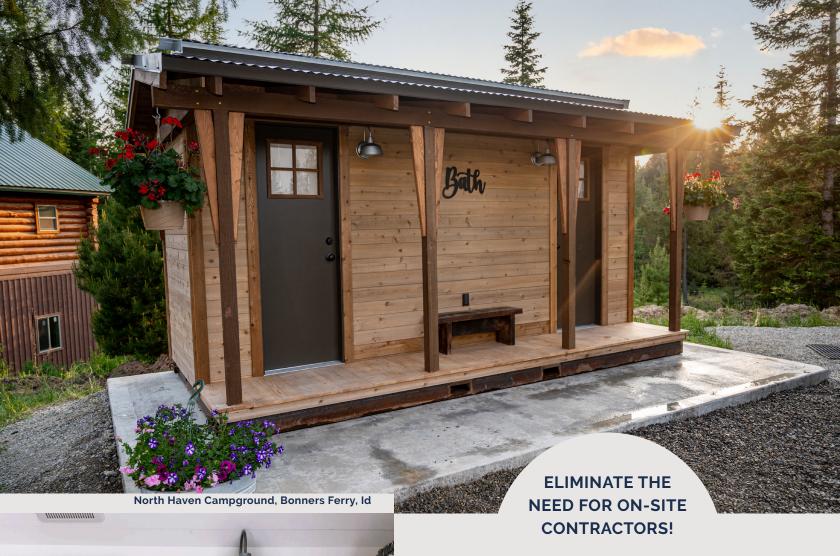

### **Turnkey Premier Shower Houses**

The 'Turnkey' Shower House Building offers an efficient way to quickly add toilet and shower facilities to your property. Ready to hook up to your existing infrastructure, these buildings eliminate the need for onsite contractors.

The 8' x 16' floor plan can be configured as two units, each with a shower and toilet, three shower units or three toilet rooms.

Creative opportunities for this floor plan include offices, snack shacks or laundry rooms! With easy transportation, easy utility hookups, and an optimized layout, this floor plan can provide your property with any amenity you might need!