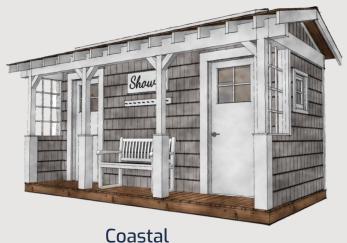

#### Features include:

- Full Metal Framing
- ANSI Code Compliant
- RV Hookups
- Style and Sizing Options
- Available With or Without Bathroom
- Easily Transported By Forklift

COASTAL W/ BATHROOM 10X16