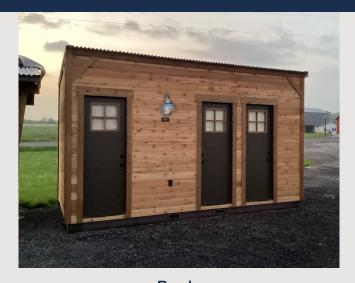

y to hook up to your existing infrastructure, these buildings eliminate the need for onsite contractors.

The 8' x 16' floor plan can be configured as two units, each with a shower and toilet, three shower units or three toilet rooms.

Creative opportunities for this floor plan include offices, snack shacks or laundry rooms! With easy transportation, easy utility hookups, and an optimized layout, this floor plan can provide your property with any amenity you might need!



# **3 Room Shower Houses**

**Western and Basic** 

### Shower House Styles New!

Multiple unique styles to choose from, each tailored to cater to your guests' needs, whether it's two bathrooms or three. Give your guests the comfort they deserve and elevate your property's hospitality with one of our new shower houses!



**Basic** 



Floor Plan



# 2 Room Shower Houses

Modern, Coastal, Conestoga

#### **Features Include:**

- **\* ANSI Code Compliant**
- **Style and Sizing Options**
- Available With 2 or 3 Bathrooms
- \* Easily Transported By Forklift



Conestoga









## **ADA-Compliant Shower House**

This model is configured with one ADAcompliant shower room and one standard shower room.

Both ADA-compliant and Standard Shower Houses have on-demand water heaters and options for AC/Heating.







## **Shower House Delivery and Setup**

Our shower houses are built on steel frames for easy transportation to your property and are ready to hook up to your existing utilities. They are delivered via flatbed truck and can be quickly set in place with a large forklift.



# **Wagon Delivery and Setup**